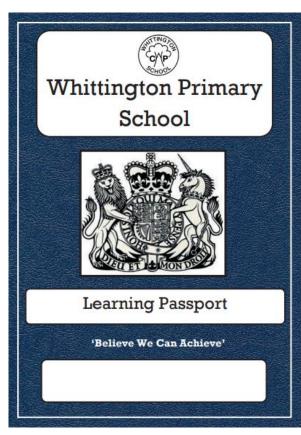

These activities are recorded in this passport which forms a memory book of the pupils' experiences. Activities

include, visiting another country, bringing up a chick and helping others through charity.

For more information about passport activities please open the Whittington Passport Progression Map PDF.